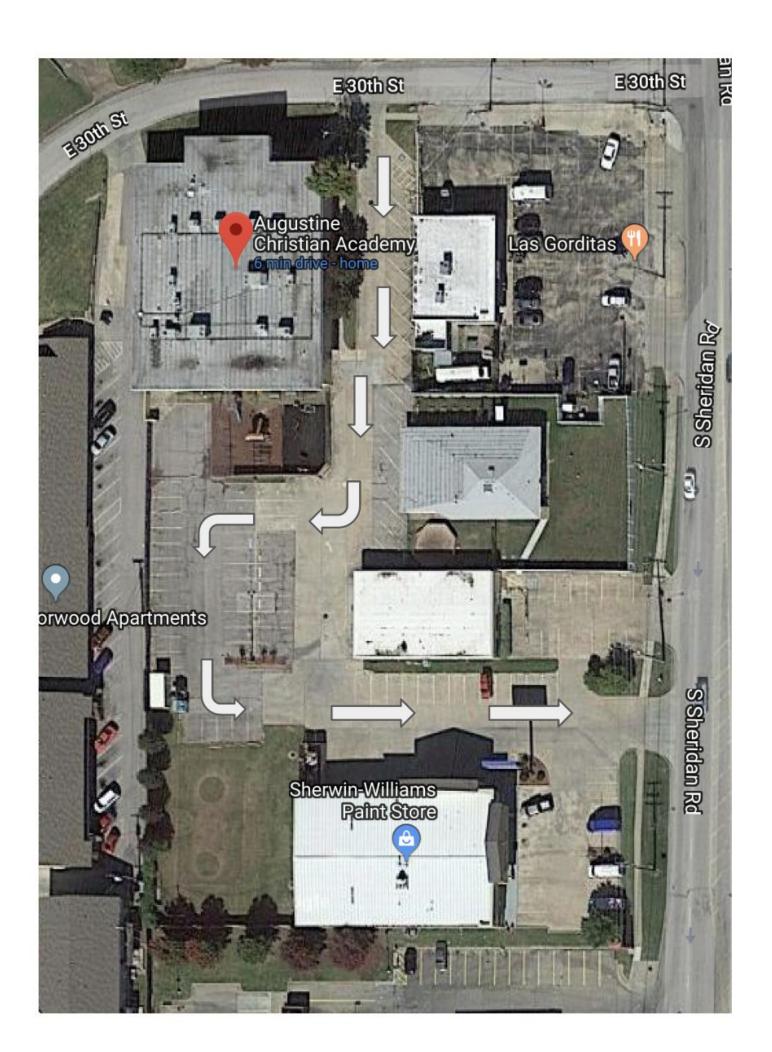

## **Drop-Off, Pick-Up and Parking at ACA**

## **Drop-Off and Pick-Up**

- Parking lot speed limit is 5 m.p.h.
- Use the Drop-Off and Pick-Up lanes in the back (South) of the building behind the playground (three one-way lanes marked with arrows). Students enter through the West back door.
- Drop-off begins at 7:15 a.m. There is NO staff supervision before this time.
- Pick-up begins at 3:15 p.m. and goes 'til 3:30 p.m.
- Please do NOT stop on 30th St. to drop off your child (risk of accident)
- Please do NOT stop at the front door to drop off your child (congestion)
- Please do NOT stop at the East side door to drop off your child (You will block traffic moving into the drop off lanes)
- Please do NOT park in the Drop-Off and Pick-Up lanes. Use a parking space in our lot, the Shriner lot or the church lot if you need to enter the building.